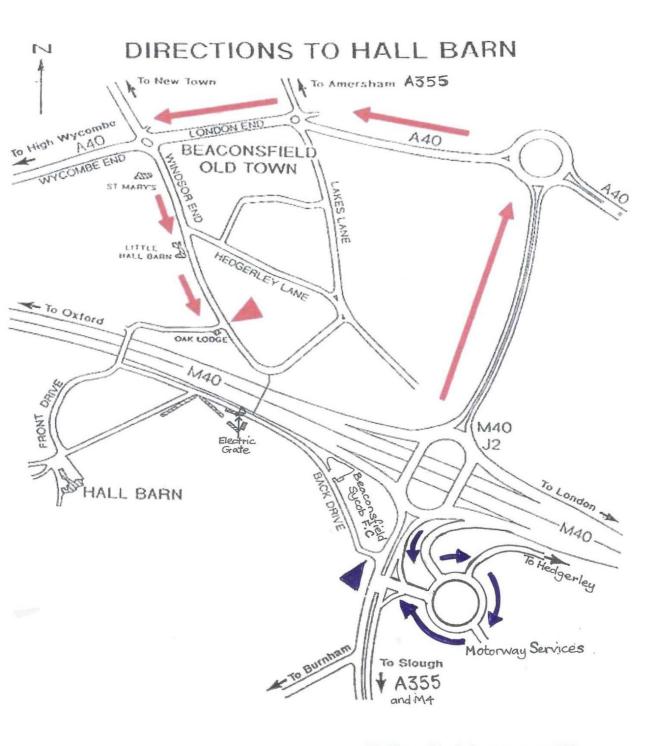

persons, animals or property attending this event .

Directions: Watch for LMC. SIGNS in Beaconsfield. Directions page 2

Turn left by the Church, after 200 yds turn right through Lodge Gates into the Estate. Follow estate road towards House, turn right by the house. Look for further LMC signs.

Sat Nav = HP9 2SQ

What3Words = snacks.blocks.habit

Follow Red Arrows on Plan

## For cars and vehicles of NO MORE THAN 7.5 tonnes gross weight

Access to Hall Barn Estate is permitted via the main gates down the hill in Windsor End on the right past the 'no speed limit' sign.

For SatNav purposes use postcode HP9 2SQ